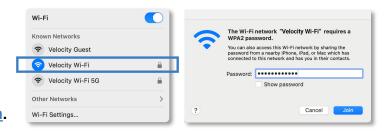

Navigate to your available wireless networks and join the guest network, Velocity Guest; no password is required.

| Wi-Fi             |          |
|-------------------|----------|
| Known Networks    |          |
| Velocity Guest    |          |
| Velocity Wi-Fi    | <b>a</b> |
| Velocity Wi-Fi 5G | <b>e</b> |
| Other Networks    | >        |
| Wi-Fi Settings    |          |

Navigate to your wireless networks and join your personal network, Velocity Wi-Fi, using the provided passphrase (password).